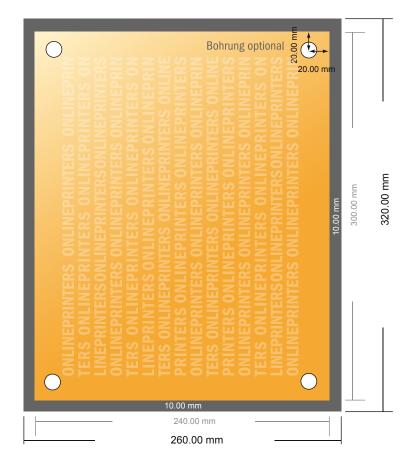

## Aluminium composite boards

30.0 cm 24.0 cm

- Data format (incl. 10.00 mm bleed): 26.00 x 32.00 cm
- Trimmed size: 24.00 x 30.00 cm