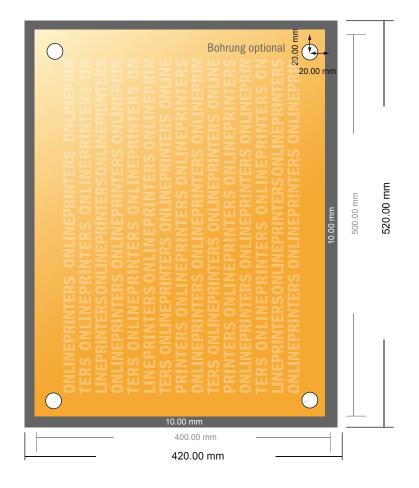

## Aluminium composite boards

50.0 x 40.0 cm

- Data format (incl. 10.00 mm bleed): 42.00 x 52.00 cm
- Trimmed size: 40.00 x 50.00 cm

## Please note:

- Allow for trim allowance and safety margin according to instructions.
- Arrange background graphics, images or graphics up to the edge of the data format.
- Tolerances may occur during production due to cutting, punching and folding processes.
- This sketch is not drawn to scale.
- Printing data: Instructions and templates can be found under the menu item "Printing data" at www.onlineprinters.com.