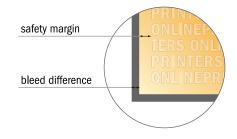

## Safety margin

Maintaining 4 mm space between the text/information and the edge of the trimmed format prevents undesirable cuts.