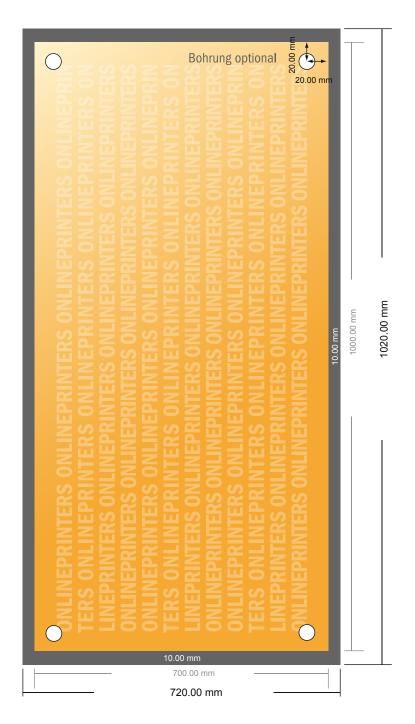

## Aluminium composite boards

100.0 x 70.0 cm

- Data format (incl. 10.00 mm bleed): 102.00 x 72.00 cm
- Trimmed size: 100.00 x 70.00 cm