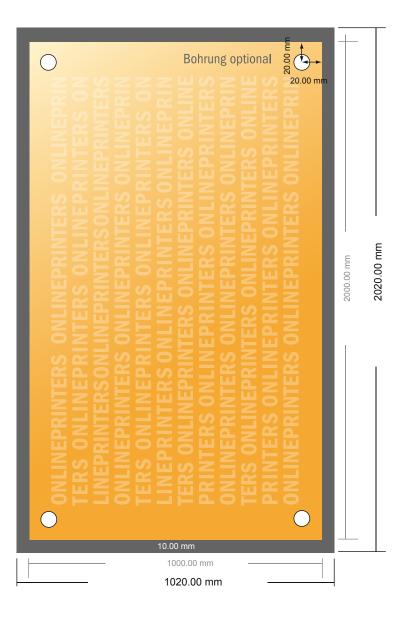

# Aluminium composite boards

200.0 x 100.0 cm

- Data format (incl. 10.00 mm bleed): 202.00 x 102.00 cm
- Trimmed size: 200.00 x 100.00 cm

#### Safety margin

Maintaining 4 mm space between the text/information and the edge of the trimmed format prevents undesirable cuts.

#### Please note:

- Allow for trim allowance and safety margin according to instructions.
- Arrange background graphics, images or graphics up to the edge of the data format.
- Tolerances may occur during production due to cutting, punching and folding processes.
- This sketch is not drawn to scale.
- Printing data: Instructions and templates can be found under the menu item "Printing data" at www.onlineprinters.com.