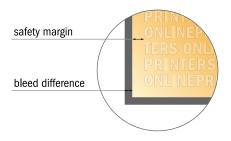

#### Safety margin

Maintaining 4 mm space between the text/information and the edge of the trimmed format prevents undesirable cuts.

#### Please note:

- Allow for trim allowance and safety margin according to instructions.
- Arrange background graphics, images or graphics up to the edge of the data format.
- Tolerances may occur during production due to cutting, punching and folding processes.
- This sketch is not drawn to scale.
- Printing data: Instructions and templates can be found under the menu item "Printing data" at www.onlineprinters.com.