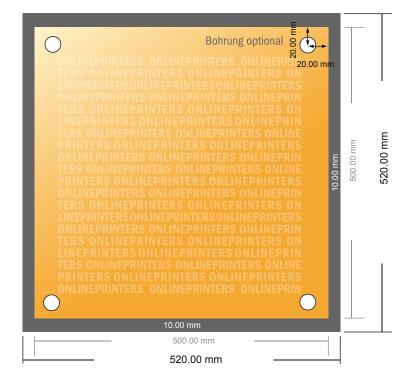

## Aluminium composite boards

50.0 x 50.0 cm

- Data format (incl. 10.00 mm bleed): 52.00 x 52.00 cm
- Trimmed size: 50.00 x 50.00 cm

## Please note:

- Allow for trim allowance and safety margin according to instructions.
- Arrange background graphics, images or graphics up to the edge of the data format.
- Tolerances may occur during production due to cutting, punching and folding processes.
- This sketch is not drawn to scale.
- Printing data: Instructions and templates can be found under the menu item "Printing data" at www.onlineprinters.com.