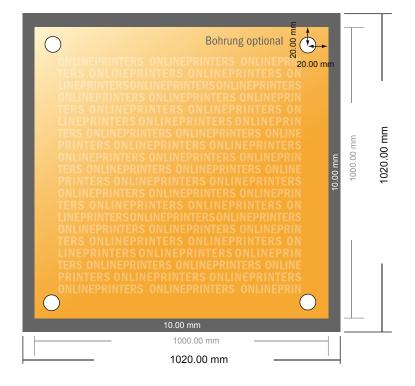

## Aluminium composite boards

100.0 x 100.0 cm

- Data format (incl. 10.00 mm bleed): 102.00 x 102.00 cm
- Trimmed size: 100.00 x 100.00 cm