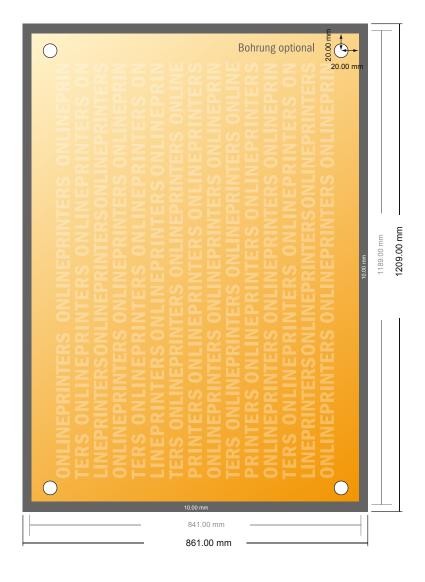

## Aluminium composite boards

DIN-A0

- Data format (incl. 10.00 mm bleed): 120.90 x 86.10 cm
- Trimmed size: 118.90 x 84.10 cm