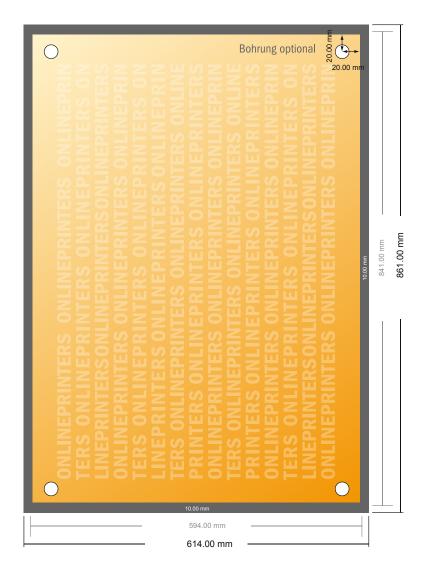

## Aluminium composite boards

DIN-A1

- Data format (incl. 10.00 mm bleed): 86.10 x 61.40 cm
- Trimmed size: 84.10 x 59.40 cm

## Please note:

- Allow for trim allowance and safety margin according to instructions.
- Arrange background graphics, images or graphics up to the edge of the data format.
- Tolerances may occur during production due to cutting, punching and folding processes.
- This sketch is not drawn to scale.
- Printing data: Instructions and templates can be found under the menu item "Printing data" at www.onlineprinters.com.