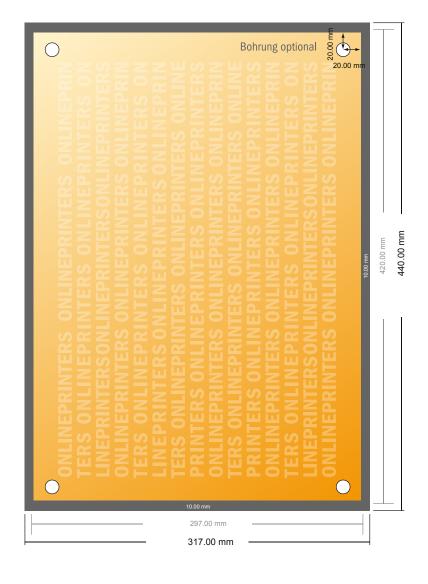

## Aluminium composite boards

**A3** 

- Data format (incl. 10.00 mm bleed): 44.00 x 31.70 cm
- Trimmed size: 42.00 x 29.70 cm