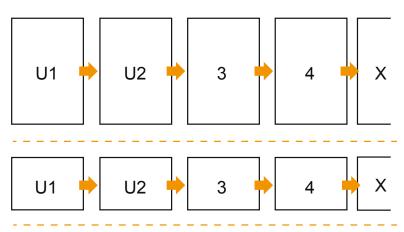

#### Sequence of pages

Create pages consecutively as individual pages.

finished product

- Data format (incl. 2.00 mm bleed): 21.40 x 30.10 cm
- Trimmed size (open): 42.00 x 29.70 cm
- Trimmed size (closed): 21.00 x 29.70 cm