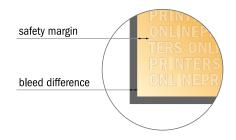

#### Safety margin

Maintaining 5 mm space between the text/information and the edge of the trimmed format prevents undesirable cuts.

### Please note:

- Allow for trim allowance and safety margin according to instructions.
- Arrange background graphics, images or graphics up to the edge of the data format.
- Tolerances may occur during production due to cutting, punching and folding processes.
- This sketch is not drawn to scale.
- Printing data: Instructions and templates can be found under the menu item "Printing data" at www.onlineprinters.com.