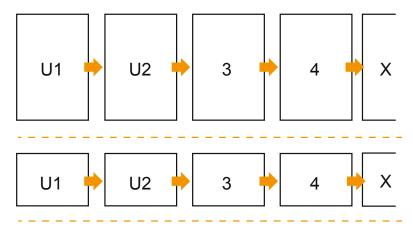

## Sequence of pages

Create pages consecutively as individual pages.

finished product

- Data format (incl. 2.00 mm bleed): 15.20 x 21.40 cm
- Trimmed size (open):29.60 x 21.00 cm
- Trimmed size (closed): 14.80 x 21.00 cm