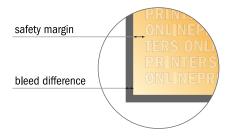

Maintaining 4 mm space between the text/information and the edge of the trimmed format prevents undesirable cuts.

## Please note:

- Allow for trim allowance and safety margin according to instructions.
- Arrange background graphics, images or graphics up to the edge of the data format.
- Tolerances may occur during production due to cutting, punching and folding processes.
- This sketch is not drawn to scale.
- Printing data: Instructions and templates can be found under the menu item "Printing data" at www.onlineprinters.com.