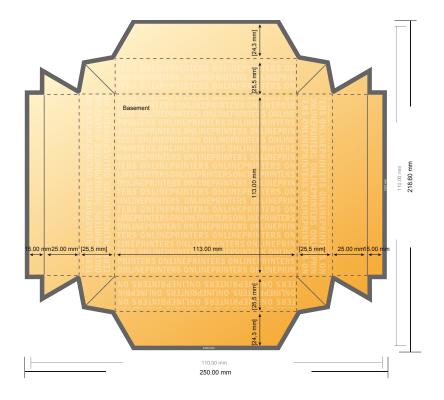

## Boxes with lid

11.0 x 11.0 cm • Basement

- Data format: 24.40 x 21.26 cm
- Data format (incl. 3.00 mm bleed): 25.00 x 21.86 cm
- Trimmed size: 11.00 x 11.00 cm
- Trimmed size (closed): 11.00 x 11.00 x 2.50 cm
- Safety margin

Maintaining 4 mm space between the text/information and the edge of the trimmed format prevents undesirable cuts.