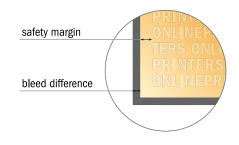

## Safety margin

Maintaining 5 mm space between the text/information and the edge of the trimmed format prevents undesirable cuts.