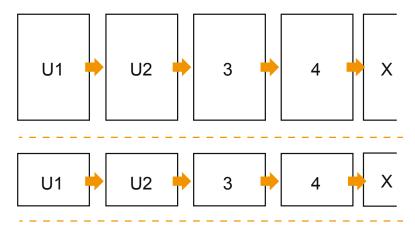

## Sequence of pages

Create pages consecutively as individual pages.

finished product

- Data format (incl. 2.00 mm bleed): 10.90 x 30.10 cm
- Trimmed size (open): 21.00 x 29.70 cm
- Trimmed size (closed): 10.50 x 29.70 cm