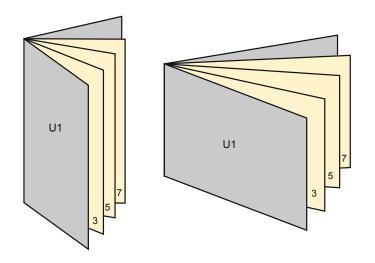

## Sequence of pages

Create pages consecutively as individual pages.

finished product

- Data format (incl. 2.00 mm bleed): 30.10 x 30.10 cm
- Trimmed size (open): 59.40 x 29.70 cm
- Trimmed size (closed): 29.70 x 29.70 cm