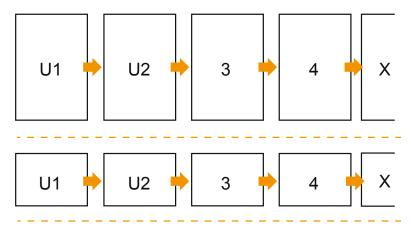

## Sequence of pages

Create pages consecutively as individual pages.

finished product

- Data format (incl. 2.00 mm bleed): 30.10 x 30.10 cm
- Trimmed size (open): 59.40 x 29.70 cm
- Trimmed size (closed): 29.70 x 29.70 cm