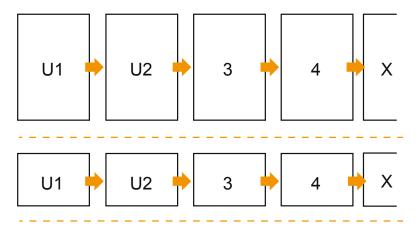

## Sequence of pages

Create pages consecutively as individual pages.

finished product

- Data format (incl. 2.00 mm bleed): 10.90 x 10.90 cm
- Trimmed size (open):21.00 x 10.50 cm
- Trimmed size (closed): 10.50 x 10.50 cm