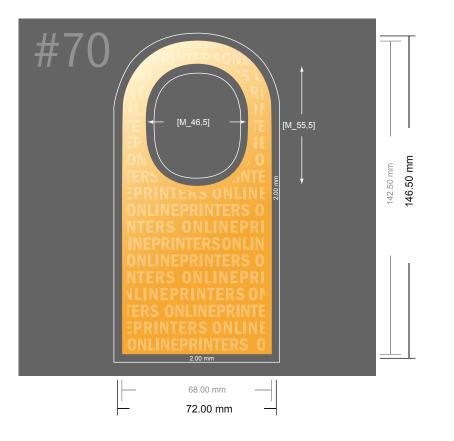

## **Bottle Tags**

- Data format: 7.20 x 14.65 cm
- Trimmed size (closed): 6.80 x 14.25 cm

#### Safety margin Maintaining 4 mm space between the text/information and the edge of the trimmed format prevents undesirable cuts.