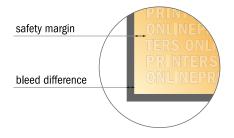

#### Safety margin Maintaining 4 mm space between the text/information and the edge of the trimmed format prevents undesirable cuts.

#### Please note:

- Allow for trim allowance and safety margin according to instructions.
- Arrange background graphics, images or graphics up to the edge of the data format.
- Tolerances may occur during production due to cutting, punching and folding processes.
- This sketch is not drawn to scale.
- Printing data: Instructions and templates can be found under the menu item "Printing data" at www.onlineprinters.com.