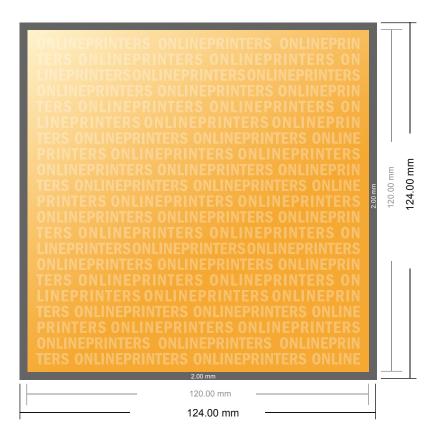

## Flyers & Leaflets

**CD-Format** 

- Data format (incl. 2.00 mm bleed): 12.40 x 12.40 cm
- Trimmed size: 12.00 x 12.00 cm
- Front side and reverse side dimensions are identical.