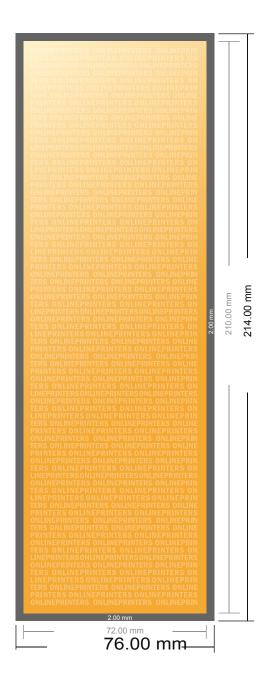

## Flyers & Leaflets

**DIN-A5 Half** 

- Data format (incl. 2.00 mm bleed): 7.60 x 21.40 cm
- Trimmed size:7.20 x 21.00 cm
- Front side and reverse side dimensions are identical.