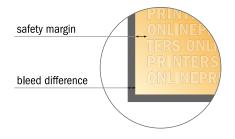

## Safety margin

Maintaining 4 mm space between the text/information and the edge of the trimmed format prevents undesirable cuts.

## Please note:

- Allow for trim allowance and safety margin according to instructions.
- Arrange background graphics, images or graphics up to the edge of the data format.
- Tolerances may occur during production due to cutting, punching and folding processes.
- This sketch is not drawn to scale.
- Printing data: Instructions and templates can be found under the menu item "Printing data" at www.onlineprinters.com.