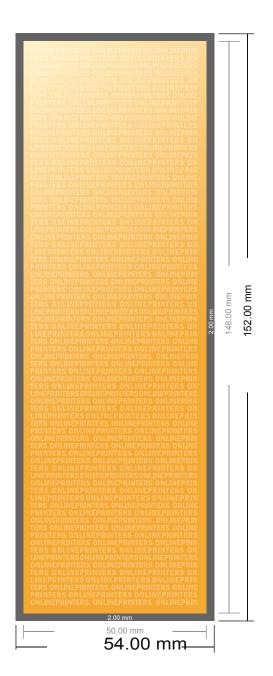

## Flyers & Leaflets

**DIN-A6 Half** 

- Data format (incl. 2.00 mm bleed): 5.40 x 15.20 cm
- Trimmed size: 5.00 x 14.80 cm
- Front side and reverse side dimensions are identical.