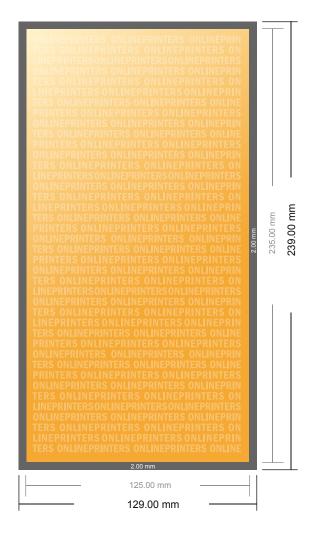

## Flyers & Leaflets

Maxi

- Data format (incl. 2.00 mm bleed): 12.90 x 23.90 cm
- Trimmed size: 12.50 x 23.50 cm
- Front side and reverse side dimensions are identical.