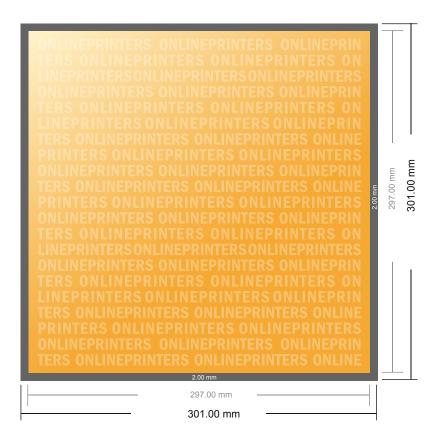

## Flyers & Leaflets

A3-Square

- Data format (incl. 2.00 mm bleed): 30.10 x 30.10 cm
- Trimmed size: 29.70 x 29.70 cm
- Front side and reverse side dimensions are identical.