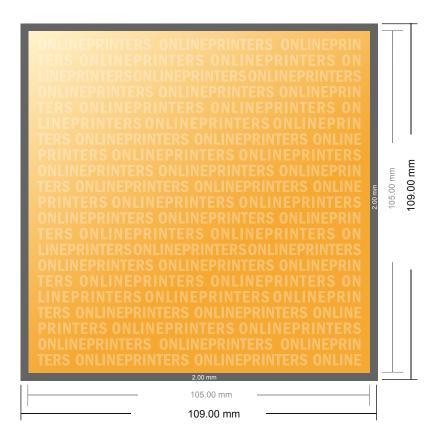

## Flyers & Leaflets

A6-Square

- Data format (incl. 2.00 mm bleed): 10.90 x 10.90 cm
- Trimmed size: 10.50 x 10.50 cm
- Front side and reverse side dimensions are identical.