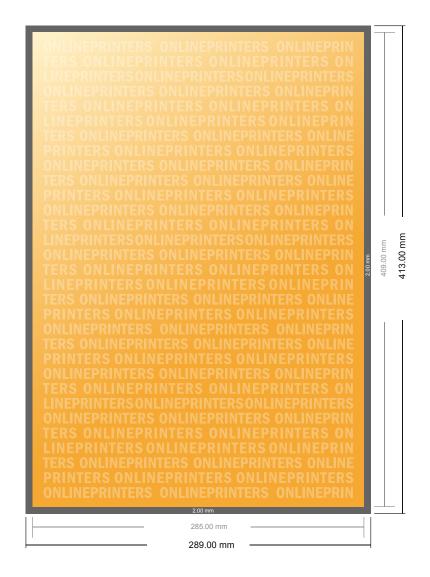

## Flyers & Leaflets

Inlay up to DIN-A3

- Data format (incl. 2.00 mm bleed): 28.90 x 41.30 cm
- Trimmed size: 28.50 x 40.90 cm
- Front side and reverse side dimensions are identical.