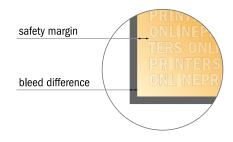

## Safety margin

Maintaining 4 mm space between the text/information and the edge of the trimmed format prevents undesirable cuts.

## Please note:

- Allow for trim allowance and safety margin according to instructions.
- Arrange background graphics, images or graphics up to the edge of the data format.
- Tolerances may occur during production due to cutting, punching and folding processes.
- This sketch is not drawn to scale.
- Printing data: Instructions and templates can be found under the menu item "Printing data" at www.onlineprinters.com.