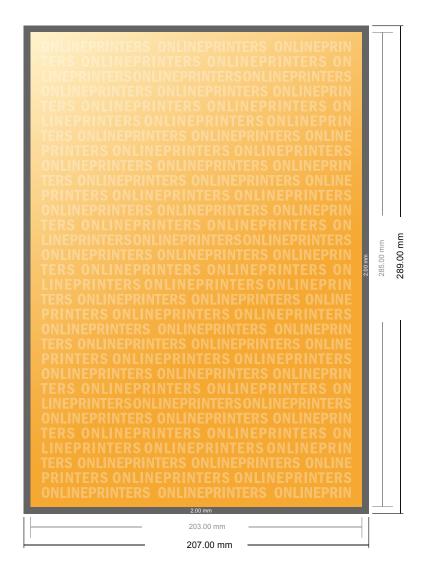

## Flyers & Leaflets

Inlay up to DIN-A4

- Data format (incl. 2.00 mm bleed): 20.70 x 28.90 cm
- Trimmed size: 20.30 x 28.50 cm
- Front side and reverse side dimensions are identical.