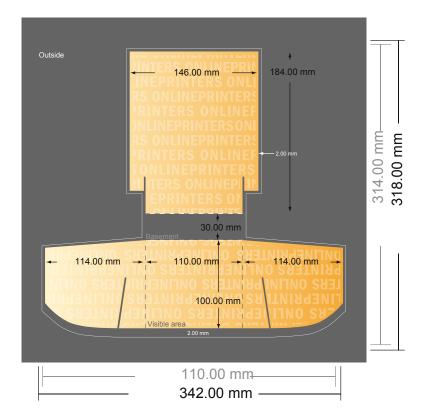

# Counter top dispenser

**A6** 

- Data format (incl. 2.00 mm bleed): 34.20 x 31.80 cm
- Trimmed size (open): 11.00 x 31.40 cm

## Safety margin

Maintaining 4 mm space between the text/information and the edge of the trimmed format prevents undesirable cuts.

### Please note:

- Allow for trim allowance and safety margin according to instructions.
- Arrange background graphics, images or graphics up to the edge of the data format.
- Tolerances may occur during production due to cutting, punching and folding processes.
- This sketch is not drawn to scale.
- Printing data: Instructions and templates can be found under the menu item "Printing data" at www.onlineprinters.com.