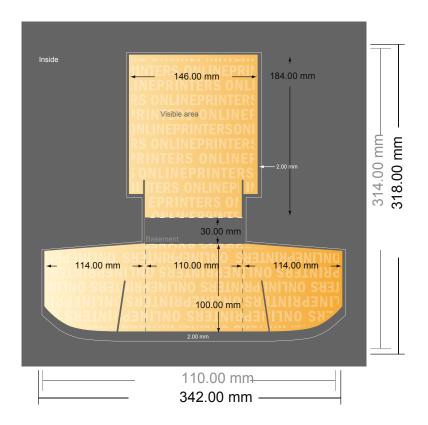

# Counter top dispenser

**A6** 

- Data format (incl. 2.00 mm bleed): 34.20 x 31.80 cm
- Trimmed size (open): 11.00 x 31.40 cm

## Safety margin

Maintaining 4 mm space between the text/information and the edge of the trimmed format prevents undesirable cuts.

### Please note:

- Allow for trim allowance and safety margin according to instructions.
- Arrange background graphics, images or graphics up to the edge of the data format.
- Tolerances may occur during production due to cutting, punching and folding processes.
- This sketch is not drawn to scale.
- Printing data: Instructions and templates can be found under the menu item "Printing data" at www.onlineprinters.com.