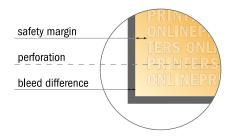

## Safety margin

Maintaining 4 mm space between the text/information and the edge of the trimmed format prevents undesirable cuts.

### Please note:

- Allow for trim allowance and safety margin according to instructions.
- Arrange background graphics, images or graphics up to the edge of the data format.
- Tolerances may occur during production due to cutting, punching and folding processes.
- This sketch is not drawn to scale.
- Printing data: Instructions and templates can be found under the menu item "Printing data" at www.onlineprinters.com.