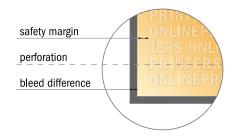

## Safety margin

Maintaining 4 mm space between the text/information and the edge of the trimmed format prevents undesirable cuts.

### Please note:

- Allow for trim allowance and safety margin according to instructions.
- Arrange background graphics, images or graphics up to the edge of the data format.
- Tolerances may occur during production due to cutting, punching and folding processes.
- This sketch is not drawn to scale.
- Printing data: Instructions and templates can be found under the menu item "Printing data" at www.onlineprinters.com.