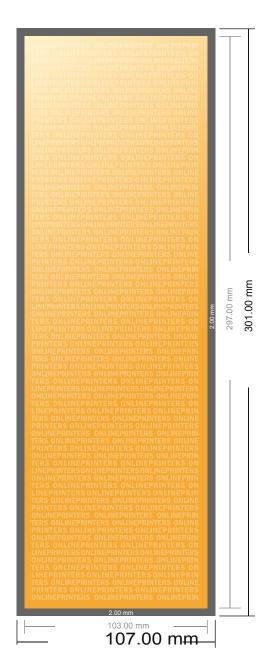

## Flyers & Leaflets, UV-coated

**DIN-A4 Half** 

- Data format (incl. 2.00 mm bleed): 10.70 x 30.10 cm
- Trimmed size: 10.30 x 29.70 cm
- Front side and reverse side dimensions are identical.