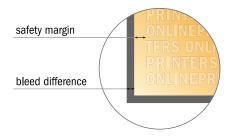

#### NOTE

Please remove the die line from the download template before generating your artwork files Please provide a second file (view file) to specify the position of the die line.

- Data format (incl. 3.00 mm bleed): 18.60 x 9.80 cm
- Trimmed size: 9.00 x 6.00 cm
- Printable area: 18.00 x 6.00 cm
- Safety margin Maintaining 4 mm space between the text/information and the edge of the trimmed format prevents undesirable cuts.