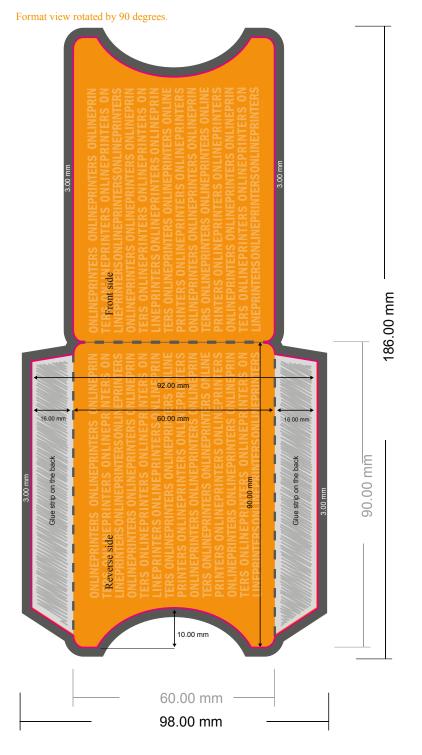

# Pull-out card sleeves

9.0 x 6.0 cm

#### NOTE

Please remove the die line from the download template before generating your artwork files Please provide a second file (view file) to specify the position of the die line.

- Data format (incl. 3.00 mm bleed): 18.60 x 9.80 cm
- Trimmed size: 9.00 x 6.00 cm
- Printable area: 18.00 x 6.00 cm
- Safety margin Maintaining 4 mm space between the text/information and the edge of the trimmed format prevents undesirable cuts.