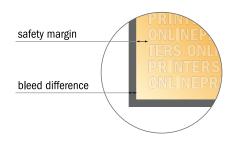

#### Safety margin

Maintaining 4 mm space between the text/information and the edge of the trimmed format prevents undesirable cuts.

#### Please note:

- Allow for trim allowance and safety margin according to instructions.
- Arrange background graphics, images or graphics up to the edge of the data format.
- Tolerances may occur during production due to cutting, punching and folding processes.
- This sketch is not drawn to scale.
- Printing data: Instructions and templates can be found under the menu item "Printing data" at www.onlineprinters.com.