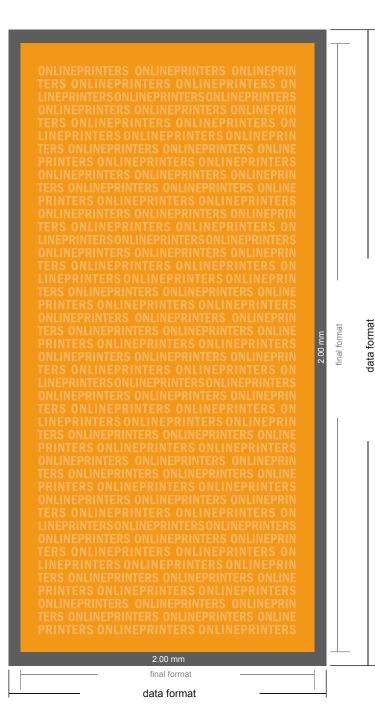

# DATA SHEET

### **W**ONLINE**PRINTERS**

# Labels on rolls

Free format selection



Free format selection

#### Safety margin

Maintaining 4 mm space between the text/information and the edge of the trimmed format prevents undesirable cuts.



#### Please note:

- Allow for trim allowance and safety margin according to instructions.
- Arrange background graphics, images or graphics up to the edge of the data format.
- Tolerances may occur during production due to cutting, punching and folding processes.
- This sketch is not drawn to scale.
- Printing data: Instructions and templates can be found under the menu item "Printing data" at www.onlineprinters.com.