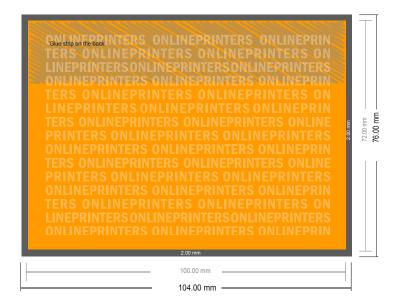

## Sets of sticky notes

Inside, large pad

- Data format (incl. 2.00 mm bleed): 10.40 x 7.60 cm
- Trimmed size: 10.00 x 7.20 cm

## Safety margin

Maintaining 4 mm space between the text/information and the edge of the trimmed format prevents undesirable cuts.