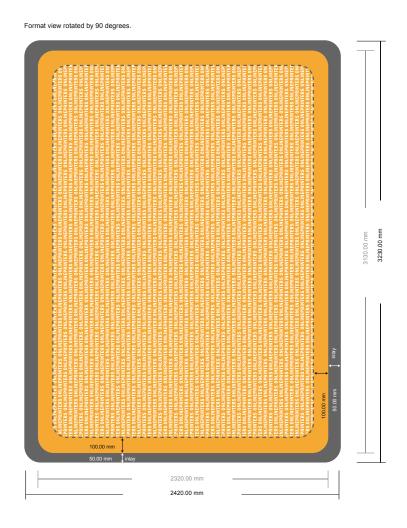

## Stretch fabric display

Wave, 300 x 230 cm

- Data format (incl. 50.00 mm inlay): 323.00 x 242.00 cm
- Trimmed size: 313.00 x 232.00 cm

## Safety margin

Maintaining 4 mm space between the text/information and the edge of the trimmed format prevents undesirable cuts.