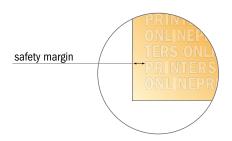

## Safety margin

Maintaining 4 mm space between the text/information and the edge of the trimmed format prevents undesirable cuts.