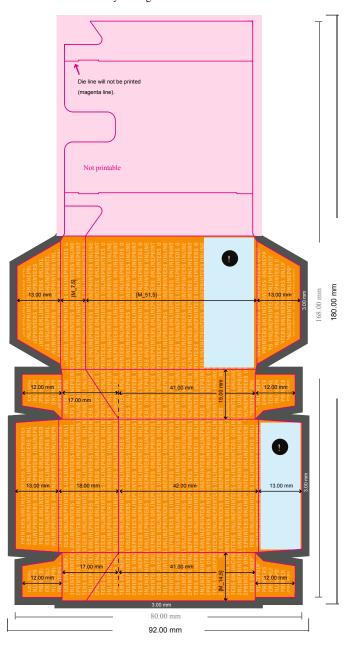

## Mints in cardboard boxes

Format view rotated by 90 degrees.

Area for content information.

Do not place any important information here.

- Data format (incl. 3.00 mm bleed): 18.00 x 9.20 cm
- Trimmed size (open): 16.80 x 8.00 cm
- Trimmed size (closed): 4.00 x 6.00 cm