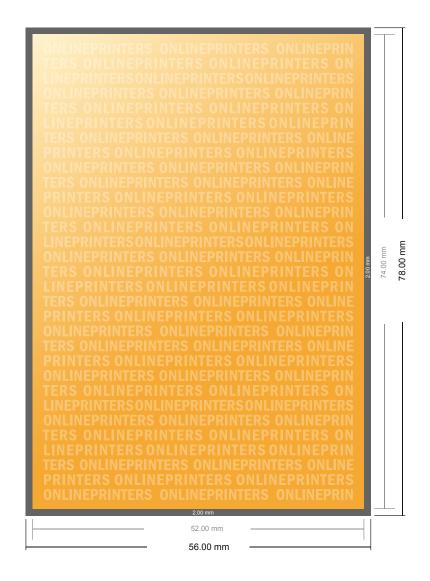

## **Postcard Stickers**

**A8** 

- Data format (incl. 2.00 mm bleed): 5.60 x 7.80 cm
- Trimmed size: 5.20 x 7.40 cm
- Front side and reverse side dimensions are identical.