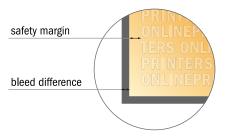

## Safety margin

Maintaining 4 mm space between the text/information and the edge of the trimmed format prevents undesirable cuts.