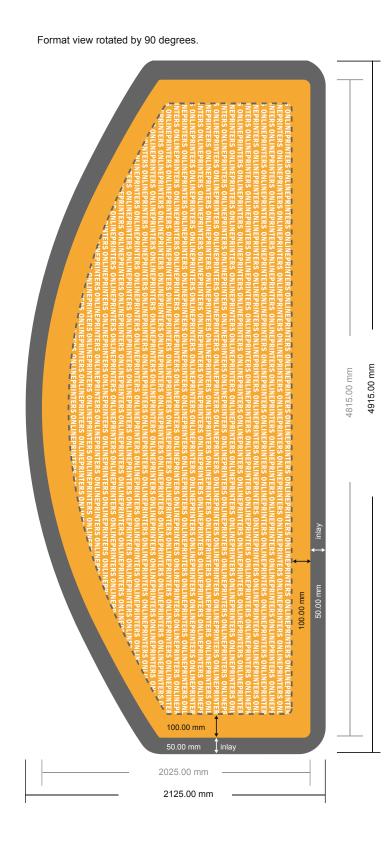

## Stretch fabric, print only

Moon, 280 x 200 cm

- Data format (incl. 50.00 mm inlay): 491.50 x 212.50 cm
- Trimmed size: 481.50 x 202.50 cm