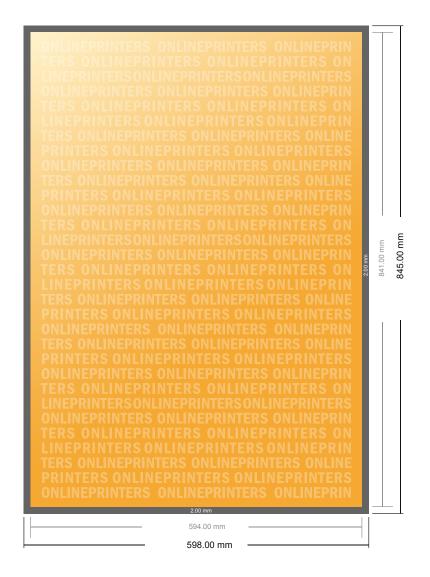

## Wrapping paper

DIN-A1

- Data format (incl. 2.00 mm bleed): 59.80 x 84.50 cm
- Trimmed size: 59.40 x 84.10 cm
- Front side and reverse side dimensions are identical.