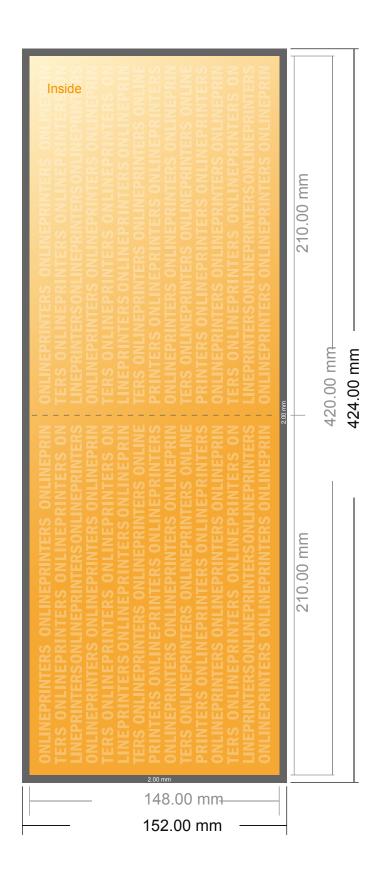

# Folded Leaflets Landscape

A5 • Single fold • 4 pages

- Data format (incl. 2.00 mm bleed): 42.40 x 15.20 cm
- Trimmed size (open): 42.00 x 14.80 cm
- Trimmed size (closed): 21.00 x 14.80 cm

## Safety margin

Maintaining 4 mm space between the text/information and the edge of the trimmed format prevents undesirable cuts.

### Please note:

- Allow for trim allowance and safety margin according to instructions.
- Arrange background graphics, images or graphics up to the edge of the data format.
- Tolerances may occur during production due to cutting, punching and folding processes.
- This sketch is not drawn to scale.
- Printing data: Instructions and templates can be found under the menu item "Printing data" at www.onlineprinters.com.