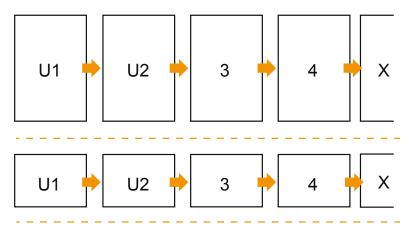

## Sequence of pages

Create pages consecutively as individual pages.

finished product

- Data format (incl. 2.00 mm bleed): 10.20 x 21.40 cm
- Trimmed size (open): 19.60 x 21.00 cm
- Trimmed size (closed): 9.80 x 21.00 cm