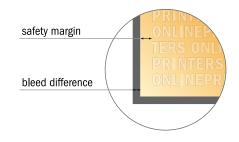

## Safety margin

Maintaining 4 mm space between the text/information and the edge of the trimmed format prevents undesirable cuts.

## Please note:

- Allow for trim allowance and safety margin according to instructions.
- Arrange background graphics, images or graphics up to the edge of the data format.
- Tolerances may occur during production due to cutting, punching and folding processes.
- This sketch is not drawn to scale.
- Printing data: Instructions and templates can be found under the menu item "Printing data" at www.onlineprinters.com.