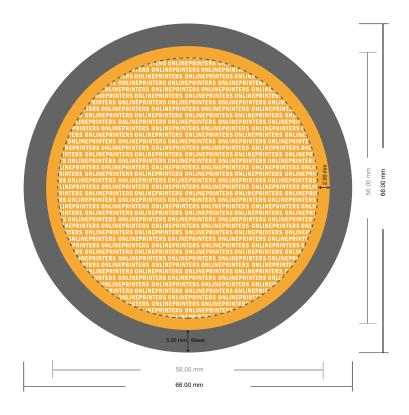

## Mirror buttons

round, 5.6 cm diameter

- Data format:6.60 x 6.60 cm
- Trimmed size: 5.60 x 5.60 cm

## Safety margin

Maintaining 2 mm space between the text/information and the edge of the trimmed format prevents undesirable cuts.

## Please note:

- Allow for trim allowance and safety margin according to instructions.
- Arrange background graphics, images or graphics up to the edge of the data format.
- Tolerances may occur during production due to cutting, punching and folding processes.
- This sketch is not drawn to scale.
- Printing data: Instructions and templates can be found under the menu item "Printing data" at www.onlineprinters.com.