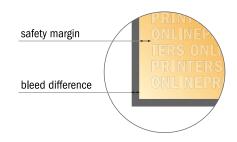

## Safety margin

Maintaining 2 mm space between the text/information and the edge of the trimmed format prevents undesirable cuts.

## Please note:

- Allow for trim allowance and safety margin according to instructions.
- Arrange background graphics, images or graphics up to the edge of the data format.
- Tolerances may occur during production due to cutting, punching and folding processes.
- This sketch is not drawn to scale.
- Printing data: Instructions and templates can be found under the menu item "Printing data" at www.onlineprinters.com.