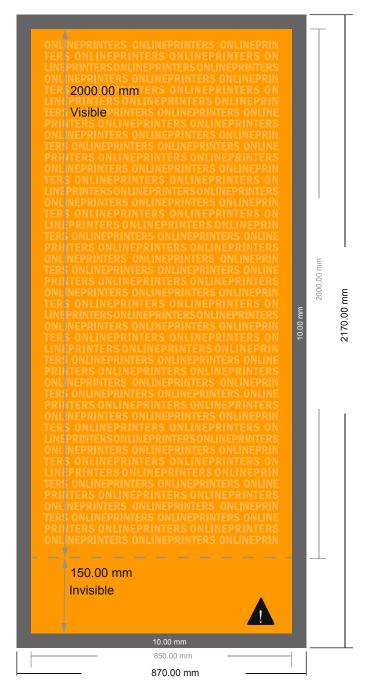

## Roller banners economy

85.0 x 200.0 cm

This area will not be visible when the roller banner is assembled. Nevertheless, please create a full-face design in your artwork to ensure a smooth transition. Do not place any important information here.

- Data format (incl. 10.00 mm bleed): 87.00 x 217.00 cm
- Trimmed size: 85.00 x 215.00 cm
- Visible area:85.00 x 200.00 cm
- Printable area:85.00 x 215.00 cm
- Safety margin

Maintaining 10.00 mm space between the text/information and the edge of the trimmed format prevents undesirable cuts.