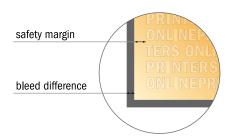

- Data format (incl. 10.00 mm bleed): 87.00 x 217.00 cm
- Trimmed size: 85.00 x 215.00 cm
- Visible area:85.00 x 200.00 cm
- Printable area:85.00 x 215.00 cm
- Safety margin

Maintaining 10.00 mm space between the text/information and the edge of the trimmed format prevents undesirable cuts.

## Please note:

- Allow for trim allowance and safety margin according to instructions.
- Arrange background graphics, images or graphics up to the edge of the data format.
- Tolerances may occur during production due to cutting, punching and folding processes.
- This sketch is not drawn to scale.
- Printing data: Instructions and templates can be found under the menu item "Printing data" at www.onlineprinters.com.