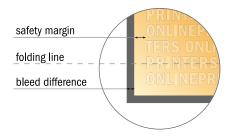

## Folded Leaflets Landscape

A6 • Single fold • 4 pages

- Data format (incl. 2.00 mm bleed): 30.00 x 10.90 cm
- Trimmed size (open): 29.60 x 10.50 cm
- Trimmed size (closed): 14.80 x 10.50 cm
- Safety margin Maintaining 4 mm space between the text/information and the edge of the trimmed format prevents undesirable cuts.

#### Please note:

- Allow for trim allowance and safety margin according to instructions.
- Arrange background graphics, images or graphics up to the edge of the data format.
- Tolerances may occur during production due to cutting, punching and folding processes.
- This sketch is not drawn to scale.
- Printing data: Instructions and templates can be found under the menu item "Printing data" at www.onlineprinters.com.