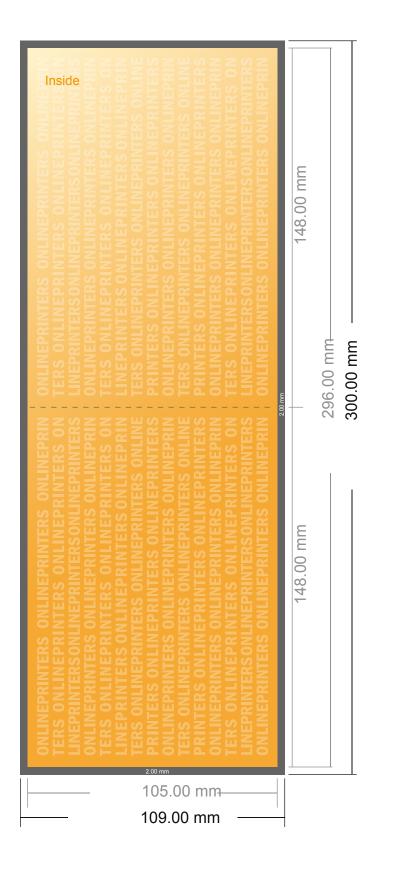

## Folded Leaflets Landscape

A6 • Single fold • 4 pages

- Data format (incl. 2.00 mm bleed): 30.00 x 10.90 cm
- Trimmed size (open): 29.60 x 10.50 cm
- Trimmed size (closed): 14.80 x 10.50 cm
- Safety margin Maintaining 4 mm space between the text/information and the edge of the trimmed format prevents undesirable cuts.

#### Please note:

- Allow for trim allowance and safety margin according to instructions.
- Arrange background graphics, images or graphics up to the edge of the data format.
- Tolerances may occur during production due to cutting, punching and folding processes.
- This sketch is not drawn to scale.
- Printing data: Instructions and templates can be found under the menu item "Printing data" at www.onlineprinters.com.