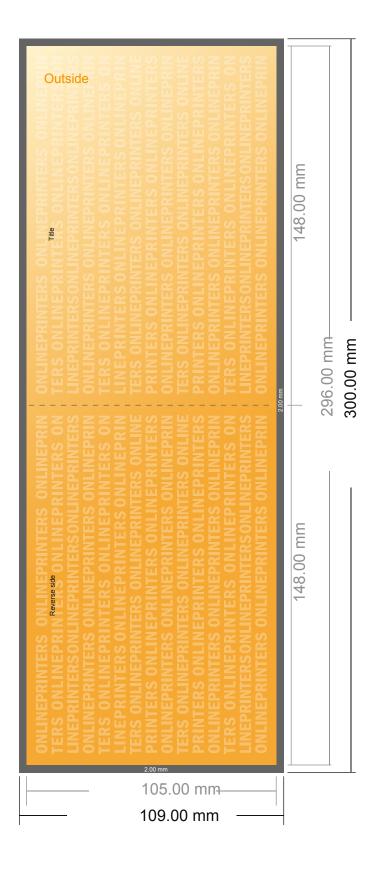

## Folded Leaflets Landscape

A6 • Single fold • 4 pages

- Data format (incl. 2.00 mm bleed): 30.00 x 10.90 cm
- Trimmed size (open): 29.60 x 10.50 cm
- Trimmed size (closed): 14.80 x 10.50 cm
- Safety margin Maintaining 4 mm space between the text/information and the edge of the trimmed format prevents undesirable cuts.

#### Please note:

- Allow for trim allowance and safety margin according to instructions.
- Arrange background graphics, images or graphics up to the edge of the data format.
- Tolerances may occur during production due to cutting, punching and folding processes.
- This sketch is not drawn to scale.
- Printing data: Instructions and templates can be found under the menu item "Printing data" at www.onlineprinters.com.