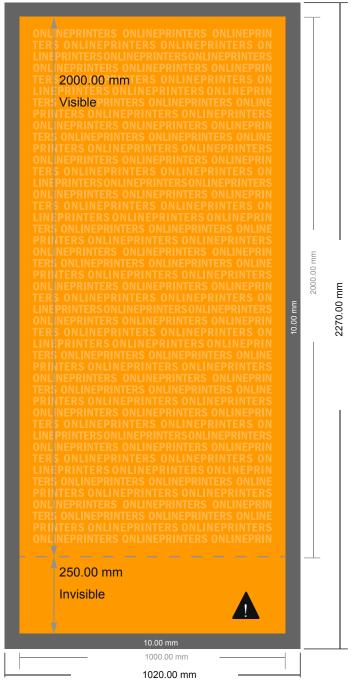

## Roller banners standard

100.0 x 200.0 cm

 $\Lambda$ 

This area will not be visible when the roller banner is assembled.

Nevertheless, please create a full-face design in your artwork to ensure a smooth transition. Do not place any important information here.

- Data format (incl. 10.00 mm bleed): 102.00 x 227.00 cm
- Trimmed size: 100.00 x 225.00 cm
- Visible area: 100.00 x 200.00 cm
- Printable area: 100.00 x 225.00 cm
- Safety margin

Maintaining 10.00 mm space between the text/information and the edge of the trimmed format prevents undesirable cuts.