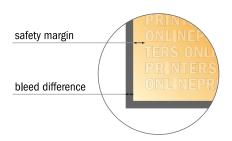

- Data format (incl. 10.00 mm bleed): 102.00 x 227.00 cm
- Trimmed size: 100.00 x 225.00 cm
- Visible area: 100.00 x 200.00 cm
- Printable area: 100.00 x 225.00 cm
- Safety margin

Maintaining 10.00 mm space between the text/information and the edge of the trimmed format prevents undesirable cuts.

## Please note:

- Allow for trim allowance and safety margin according to instructions.
- Arrange background graphics, images or graphics up to the edge of the data format.
- Tolerances may occur during production due to cutting, punching and folding processes.
- This sketch is not drawn to scale.
- Printing data: Instructions and templates can be found under the menu item "Printing data" at www.onlineprinters.com.