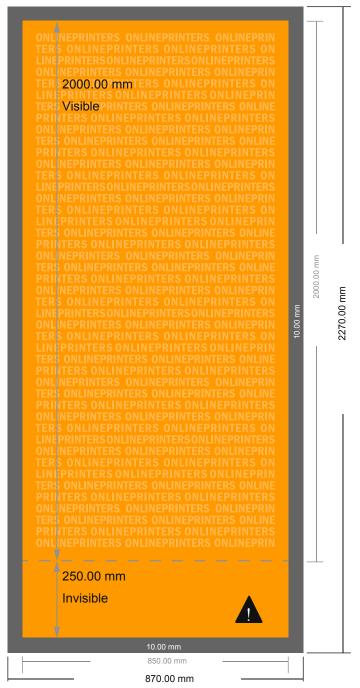

## Roller banners standard

85.0 x 200.0 cm

 $\Lambda$ 

This area will not be visible when the roller banner is assembled. Nevertheless, please create a full-face design in your artwork to ensure a smooth transition. Do not place any important information here.

- Data format (incl. 10.00 mm bleed): 87.00 x 227.00 cm
- Trimmed size: 85.00 x 225.00 cm
- Visible area:85.00 x 200.00 cm
- Printable area:85.00 x 225.00 cm
- Safety margin

Maintaining 10.00 mm space between the text/information and the edge of the trimmed format prevents undesirable cuts.