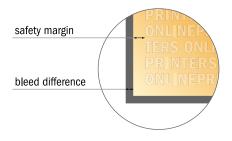

- Data format (incl. 10.00 mm bleed): 102.00 x 242.00 cm
- Trimmed size: 100.00 x 240.00 cm
- Visible area: 100.00 x 215.00 cm
- Printable area: 100.00 x 240.00 cm
- Safety margin

Maintaining 10.00 mm space between the text/information and the edge of the trimmed format prevents undesirable cuts.

## Please note:

- Allow for trim allowance and safety margin according to instructions.
- Arrange background graphics, images or graphics up to the edge of the data format.
- Tolerances may occur during production due to cutting, punching and folding processes.
- This sketch is not drawn to scale.
- Printing data: Instructions and templates can be found under the menu item "Printing data" at www.onlineprinters.com.