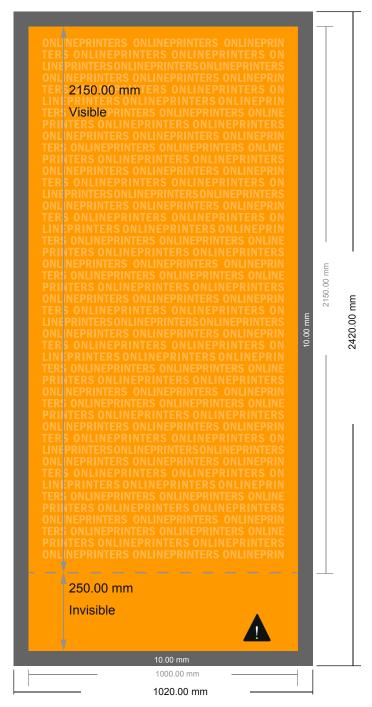

## Roller banners exclusive

100.0 x 215.0 cm

Λ

This area will not be visible when the roller banner is assembled.

Nevertheless, please create a full-face design in your artwork to ensure a smooth transition. Do not place any important information here.

- Data format (incl. 10.00 mm bleed): 102.00 x 242.00 cm
- Trimmed size: 100.00 x 240.00 cm
- Visible area: 100.00 x 215.00 cm
- Printable area: 100.00 x 240.00 cm
- Safety margin

Maintaining 10.00 mm space between the text/information and the edge of the trimmed format prevents undesirable cuts.