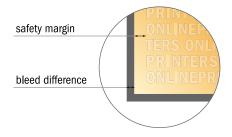

#### Safety margin Maintaining 2 mm space between the text/information and the edge of the trimmed format prevents