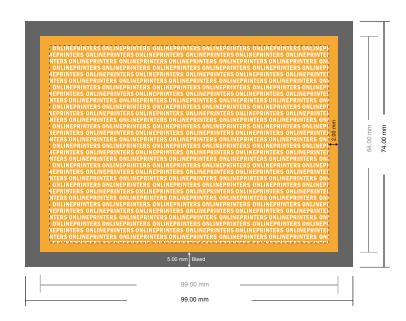

### Fridge magnets

8.9 x 6.4 cm

- Data format: 9.90 x 7.40 cm
- Trimmed size: 8.90 x 6.40 cm

undesirable cuts.

#### Safety margin Maintaining 2 mm space between the text/information and the edge of the trimmed format prevents