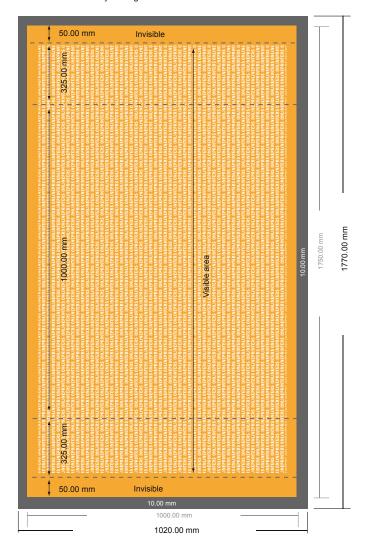

## Folding fabric counter, incl. print

177.0 x 102.0 cm

Format view rotated by 90 degrees.

- Data format (incl. 10.00 mm inlay): 177.00 x 102.00 cm
- Trimmed size: 175.00 x 100.00 cm
- System dimensions: 106.00 x 102.00 cm
- Safety margin

Maintaining 100 mm space between the text/information and the edge of the trimmed format prevents undesirable cuts.