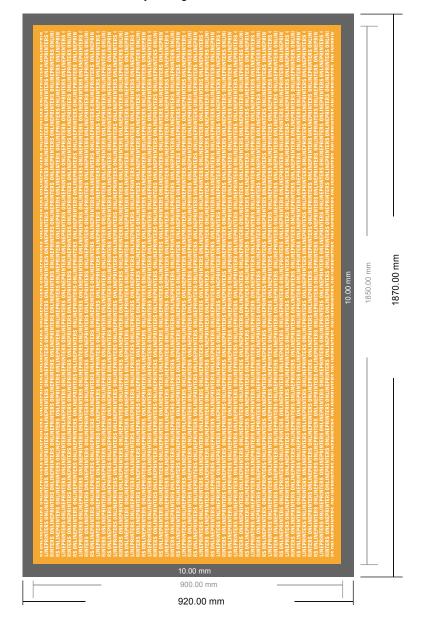

## Exhibition counter incl. print

187.0 x 92.0 cm

Format view rotated by 90 degrees.

- Data format (incl. 10.00 mm bleed): 187.00 x 92.00 cm
- Trimmed size: 185.00 x 90.00 cm