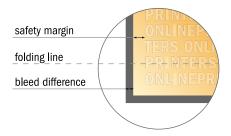

#### Safety margin

Maintaining 4 mm space between the text/information and the edge of the trimmed format prevents undesirable cuts.