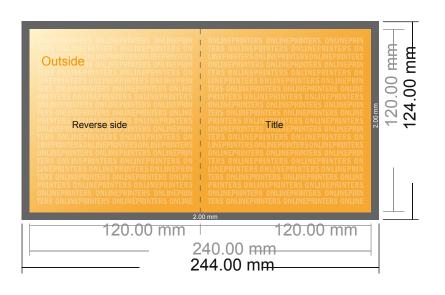

# Folded Leaflets Portrait

CD-Format • Single fold • 4 pages

- Data format (incl. 2.00 mm bleed): 24.40 x 12.40 cm
- Trimmed size (open): 24.00 x 12.00 cm
- Trimmed size (closed): 12.00 x 12.00 cm

#### Safety margin

Maintaining 4 mm space between the text/information and the edge of the trimmed format prevents undesirable cuts.