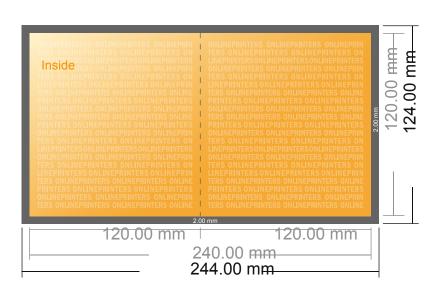

# Folded Leaflets Portrait

CD-Format • Single fold • 4 pages

- Data format (incl. 2.00 mm bleed): 24.40 x 12.40 cm
- Trimmed size (open): 24.00 x 12.00 cm
- Trimmed size (closed): 12.00 x 12.00 cm

#### Safety margin

Maintaining 4 mm space between the text/information and the edge of the trimmed format prevents undesirable cuts.