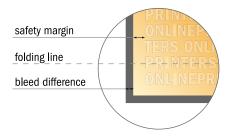

#### Safety margin

Maintaining 4 mm space between the text/information and the edge of the trimmed format prevents undesirable cuts.