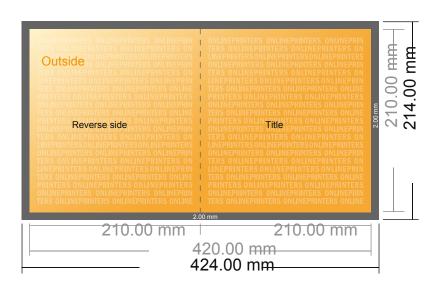

# Folded Leaflets Portrait

A4-Square • Single fold • 4 pages

- Data format (incl. 2.00 mm bleed): 42.40 x 21.40 cm
- Trimmed size (open): 42.00 x 21.00 cm
- Trimmed size (closed): 21.00 x 21.00 cm

#### Safety margin

Maintaining 4 mm space between the text/information and the edge of the trimmed format prevents undesirable cuts.

### Please note:

- Allow for trim allowance and safety margin according to instructions.
- Arrange background graphics, images or graphics up to the edge of the data format.
- Tolerances may occur during production due to cutting, punching and folding processes.
- This sketch is not drawn to scale.
- Printing data: Instructions and templates can be found under the menu item "Printing data" at www.onlineprinters.com.