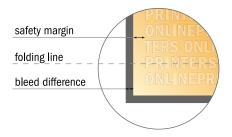

#### Safety margin

Maintaining 4 mm space between the text/information and the edge of the trimmed format prevents undesirable cuts.

### Please note:

- Allow for trim allowance and safety margin according to instructions.
- Arrange background graphics, images or graphics up to the edge of the data format.
- Tolerances may occur during production due to cutting, punching and folding processes.
- This sketch is not drawn to scale.
- Printing data: Instructions and templates can be found under the menu item "Printing data" at www.onlineprinters.com.