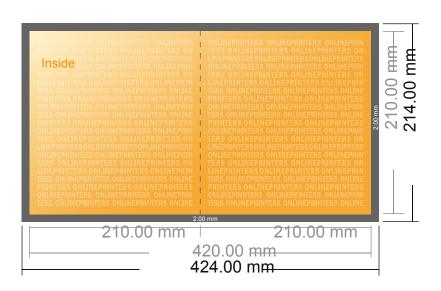

# Folded Leaflets Portrait

A4-Square • Single fold • 4 pages

- Data format (incl. 2.00 mm bleed): 42.40 x 21.40 cm
- Trimmed size (open): 42.00 x 21.00 cm
- Trimmed size (closed): 21.00 x 21.00 cm

#### Safety margin

Maintaining 4 mm space between the text/information and the edge of the trimmed format prevents undesirable cuts.

### Please note:

- Allow for trim allowance and safety margin according to instructions.
- Arrange background graphics, images or graphics up to the edge of the data format.
- Tolerances may occur during production due to cutting, punching and folding processes.
- This sketch is not drawn to scale.
- Printing data: Instructions and templates can be found under the menu item "Printing data" at www.onlineprinters.com.