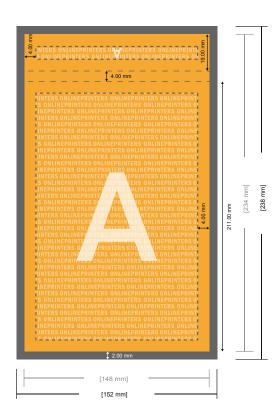

## Notepads with cover

A5 • Portrait, 25 sheets

- Data format (incl. 2.00 mm bleed): 15.20 x 21.40 cm
- Trimmed size: 14.80 x 21.00 cm

#### Safety margin

Maintaining 4 mm space between the text/information and the edge of the trimmed format prevents undesirable cuts.