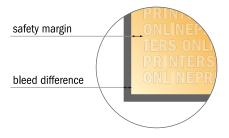

#### Safety margin

Maintaining 4 mm space between the text/information and the edge of the trimmed format prevents undesirable cuts.