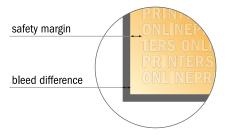

#### Safety margin

Maintaining 4 mm space between the text/information and the edge of the trimmed format prevents undesirable cuts.