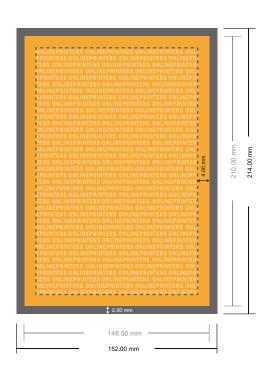

### Notepads with cover

A5 • Portrait, 25 sheets

- Data format (incl. 2.00 mm bleed): 15.20 x 21.40 cm
- Trimmed size: 14.80 x 21.00 cm

#### Safety margin

Maintaining 4 mm space between the text/information and the edge of the trimmed format prevents undesirable cuts.