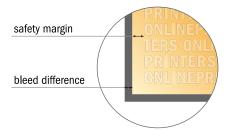

#### Safety margin

Maintaining 4 mm space between the text/information and the edge of the trimmed format prevents undesirable cuts.