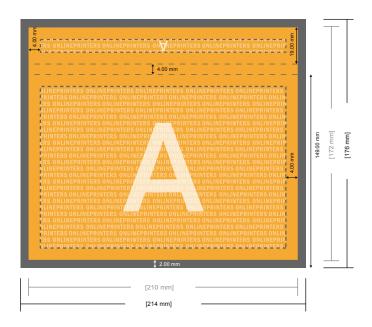

# Notepads with cover

A5 • Landscape, 25 sheets

- Data format (incl. 2.00 mm bleed): 21.40 x 15.20 cm
- Trimmed size: 21.00 x 14.80 cm

#### Safety margin

Maintaining 4 mm space between the text/information and the edge of the trimmed format prevents undesirable cuts.