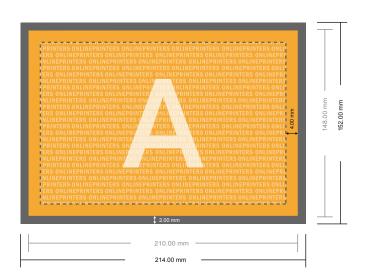

# Notepads with cover

A5 • Landscape, 25 sheets

- Data format (incl. 2.00 mm bleed): 21.40 x 15.20 cm
- Trimmed size: 21.00 x 14.80 cm

#### Safety margin

Maintaining 4 mm space between the text/information and the edge of the trimmed format prevents undesirable cuts.