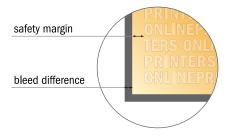

#### Safety margin

Maintaining 4 mm space between the text/information and the edge of the trimmed format prevents undesirable cuts.