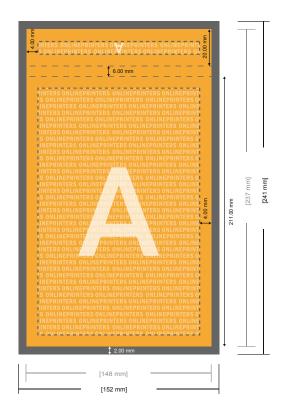

# Notepads with cover

A5 • Portrait, 50 sheets

- Data format (incl. 2.00 mm bleed): 15.20 x 21.40 cm
- Trimmed size: 14.80 x 21.00 cm

### Safety margin

Maintaining 4 mm space between the text/information and the edge of the trimmed format prevents undesirable cuts.

#### Please note:

- Allow for trim allowance and safety margin according to instructions.
- Arrange background graphics, images or graphics up to the edge of the data format.
- Tolerances may occur during production due to cutting, punching and folding processes.
- This sketch is not drawn to scale.
- Printing data: Instructions and templates can be found under the menu item "Printing data" at www.onlineprinters.com.