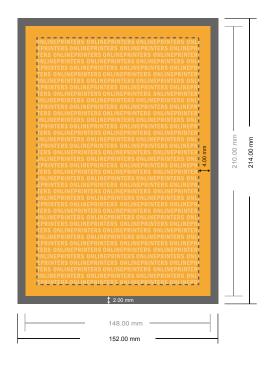

# Notepads with cover

A5 • Portrait, 50 sheets

- Data format (incl. 2.00 mm bleed): 15.20 x 21.40 cm
- Trimmed size: 14.80 x 21.00 cm

### Safety margin

Maintaining 4 mm space between the text/information and the edge of the trimmed format prevents undesirable cuts.

#### Please note:

- Allow for trim allowance and safety margin according to instructions.
- Arrange background graphics, images or graphics up to the edge of the data format.
- Tolerances may occur during production due to cutting, punching and folding processes.
- This sketch is not drawn to scale.
- Printing data: Instructions and templates can be found under the menu item "Printing data" at www.onlineprinters.com.